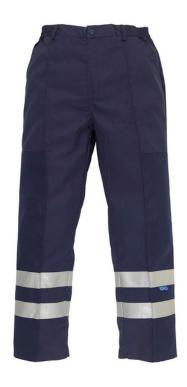

# **BALLISTIC TROUSERS**

| Sizes Available | Price |
|-----------------|-------|
| Waist:          | £26   |
| 28"30" 32" 34"  |       |
| 36" 38" 40" 42" |       |
| 44" 46" 48"     |       |
| Leg Length:     |       |
| Regular & Long  |       |
| -               |       |