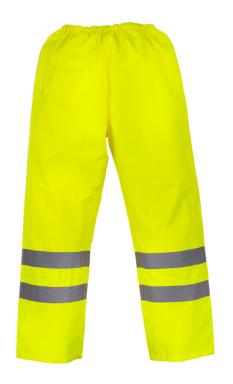

# WATERPROOF TROUSERS WATERPROOF OVER-TROUSERS

| Sizes A | vailable | Price  | Sizes A | vailable | Price  |
|---------|----------|--------|---------|----------|--------|
| S       | (32/34)  | £14.50 | S       | (32/34   | £14.50 |
| М       | (36/38)  | £14.50 | М       | (36/38)  | £14.50 |
| L       | (40/42)  | £14.50 | L       | (40/42)  | £14.50 |
| XL      | (44/46)  | £14.50 | XL      | (44/46)  | £14.50 |
| XXL     | (48/50)  | £14.50 | XXL     | (48/50)  | £14.50 |
| XXXL    | (52/54)  | £14.50 | XXXL    | (52/54)  | £14.50 |
|         | (Waist)  |        |         | (Waist)  |        |