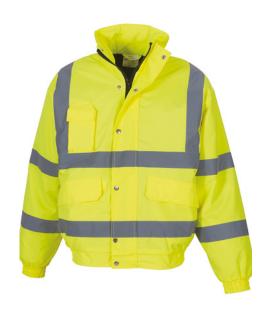

## HI-VIZ BOMBER JACKET 1 HI-VIZ BOMBER JACKET 2

| Sizes Available |         | Price |
|-----------------|---------|-------|
| S               | (36/38) | £42   |
| М               | (40/41) | £42   |
| L               | (42/44) | £42   |
| XL              | 46/48)  | £42   |
| XXL             | (50/52) | £42   |
| XXXL            | (54/55) | £42   |
|                 | (Chest) |       |