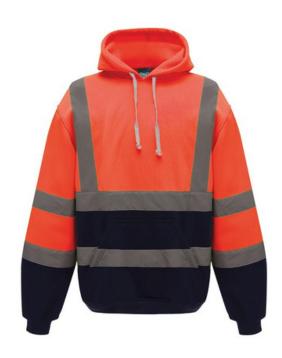

# **HI-VIZ SWEATSHIRT**

| Sizes A | Price   |     |
|---------|---------|-----|
| S       | (36/38) | £24 |
| М       | (40/42) | £24 |
| L       | (44/46) | £24 |
| XL      | (48/50) | £24 |
| XXL     | (52/54) | £24 |
| XXXL    | (56/58) | £24 |
|         | (Chest) |     |