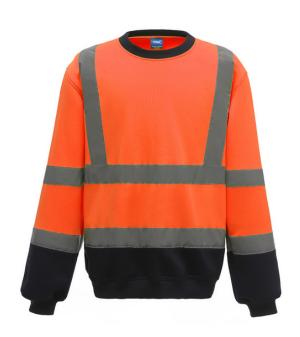

# **HI-VIZ SWEATSHIRT**

| Sizes A | Price   |     |
|---------|---------|-----|
| S       | (36/38) | £24 |
| М       | (40/42) | £24 |
| L       | (44/46) | £24 |
| XL      | (48/50) | £24 |
| XXL     | (52/54) | £24 |
| XXXL    | (56/58) | £24 |
|         | (Chest) |     |