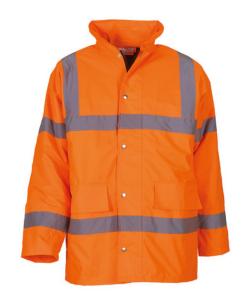

## TRAFFIC JACKET 1

| Sizes Available |         | Price |
|-----------------|---------|-------|
| S               | (36/38) | £32   |
| М               | (40/41) | £32   |
| L               | (42/44) | £32   |
| XL              | 46/48)  | £32   |
| XXL             | (50/52) | £32   |
| XXXL            | (54/55) | £32   |
|                 | (Chest) |       |