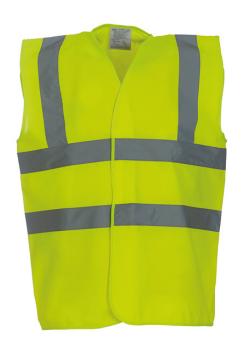

# **HI-VIZ VEST**

| Sizes Available |         | Price |
|-----------------|---------|-------|
| S               | (36/38) | £7    |
| М               | (40/42) | £7    |
| L               | (44/46) | £7    |
| XL              | 48/50)  | £7    |
| XXL             | (52/54) | £7    |
| XXXL            | (56/58) | £7    |
|                 | (Chest) |       |

#### **Colours Available:**