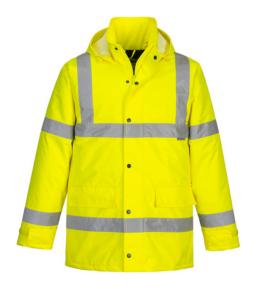

## TRAFFIC JACKET 1

| Sizes Available |         | Price |
|-----------------|---------|-------|
| S               | (36/38) | £32   |
| М               | (40/41) | £32   |
| L               | (42/44) | £32   |
| XL              | 46/48)  | £32   |
| XXL             | (50/52) | £32   |
| XXXL            | (54/55) | £32   |
|                 | (Chest) |       |