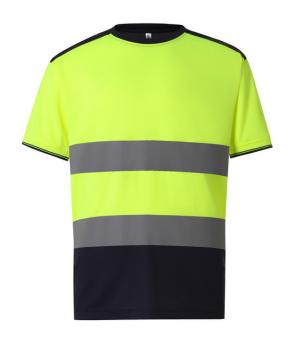

# **HI-VIZ T-SHIRT**

| Sizes A | Price   |     |
|---------|---------|-----|
| S       | (34/36) | £15 |
| М       | (38/40) | £15 |
| L       | (42/44) | £15 |
| XL      | (44/46) | £15 |
| XXL     | (46/48) | £15 |
| XXL     | (50/52) | £15 |
|         | (Chest) |     |

#### **Colours Available:**