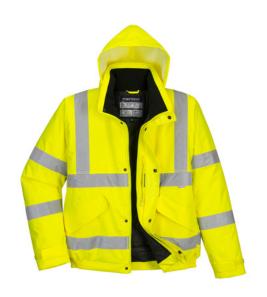

## HI-VIZ BOMBER JACKET 1 HI-VIZ BOMBER JACKET 2

| Sizes Available |         | Price |
|-----------------|---------|-------|
| S               | (36/38) | £42   |
| М               | (40/41) | £42   |
| L               | (42/44) | £42   |
| XL              | 46/48)  | £42   |
| XXL             | (50/52) | £42   |
| XXXL            | (54/55) | £42   |
|                 | (Chest) |       |