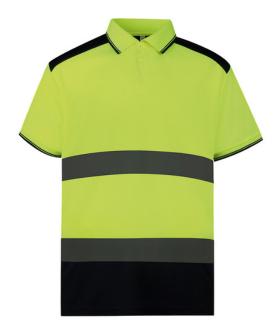

# **HI-VIZ POLO SHIRT**

| Sizes A | Price   |     |
|---------|---------|-----|
| S       | (34/36) | £16 |
| М       | (38/40) | £16 |
| L       | (42/44) | £16 |
| XL      | (44/46) | £16 |
| XXL     | (46/48) | £16 |
| XXL     | (50/52) | £16 |
|         | (Chest) |     |