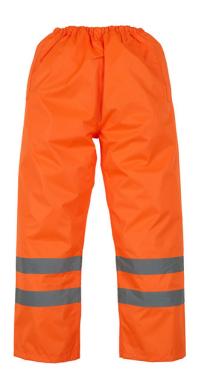

# WATERPROOF TROUSERS WATERPROOF OVER-TROUSERS

| Sizes A | vailable | Price  | Sizes A | vailable | Price  |
|---------|----------|--------|---------|----------|--------|
| S       | (32/34)  | £14.50 | S       | (32/34   | £14.50 |
| М       | (36/38)  | £14.50 | М       | (36/38)  | £14.50 |
| L       | (40/42)  | £14.50 | L       | (40/42)  | £14.50 |
| XL      | (44/46)  | £14.50 | XL      | (44/46)  | £14.50 |
| XXL     | (48/50)  | £14.50 | XXL     | (48/50)  | £14.50 |
| XXXL    | (52/54)  | £14.50 | XXXL    | (52/54)  | £14.50 |
|         | (Waist)  |        |         | (Waist)  |        |